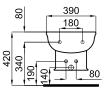

Sanitaryware

**ANTIC** 

**NEW**®

Description

Wall hung bidet. Includes 100099888-N499816916 fixing kit

Finish

white 100232032

Technical drawing

Dimensions in mm

Warranty:For a warranty or other information on this product, visit our Web address: www.noken.com

Legal disclaimer: All details provided by the NOKEN's Product has an information purpose without any contractual value. In order to obtain further information about the materials and their installation please visit our showrooms. NOKEN reserves the right to modify or delete any information on this site. The images and colours shown in this site may differ from the real ones.