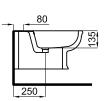

Sanitaryware

**ANTIC** 

**NEW**®

Description

Wall hung bidet. Includes 100099888-N499816916 fixing kit

Finish

white 100232032

Technical drawing

Dimensions in mm

Warranty:For a warranty or other information on this product, visit our Web address: www.noken.com

Legal disclaimer: All details provided by the NOKEN's Product has an information purpose without any contractual value. In order to obtain further information about the materials and their installation please visit our showrooms. NOKEN reserves the right to modify or delete any information on this site. The images and colours shown in this site may differ from the real ones.