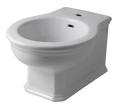

Sanitaryware

**ANTIC** 

**NEW**®

Description

Wall hung bidet. Includes 100099888-N499816916 fixing kit

Finish

white 100232032

Technical drawing