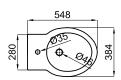

Sanitaryware

**ANTIC** 

**NEW**®

Description

Wall hung bidet. Includes 100099888-N499816916 fixing kit

Finish

white 100232032

Technical drawing

Dimensions in mm

Warranty:For a warranty or other information on this product, visit our Web address: www.noken.com

Legal disclaimer: All details provided by the NOKEN's Product has an information purpose without any contractual value. In order to obtain further information about the materials and their installation please visit our showrooms. NOKEN reserves the right to modify or delete any information on this site. The images and colours shown in this site may differ from the real ones.